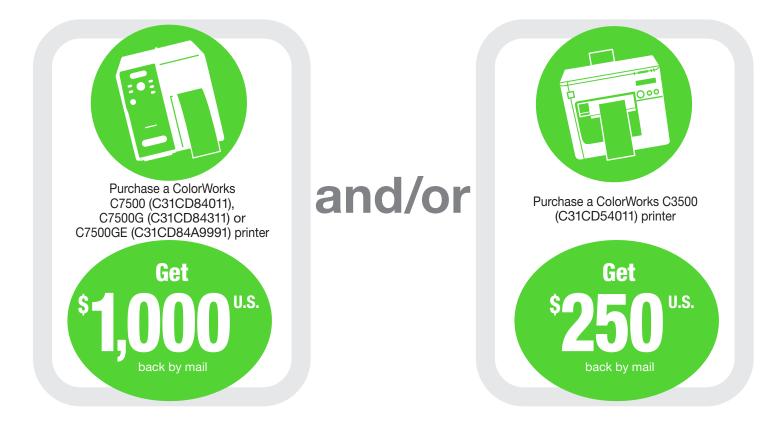

# Mail-in rebate

Purchase a ColorWorks® C7500 (C31CD84011), C7500G (C31CD84311), C7500GE (C31CD84A9991) or C3500 (C31CD54011) inkjet label printer between January 1, 2020 and March 31, 2020 and receive the following back by mail:

#### **STEP 1: MAKE YOUR PURCHASE:**

Purchase a ColorWorks C7500 (C31CD84011), C7500G (C31CD84311), C7500GE (C31CD84A9991) or C3500 (C31CD54011) inkjet label printer between January 1, 2020 and March 31, 2020. Fill out this coupon completely. Claims with incomplete information will not be fulfilled.