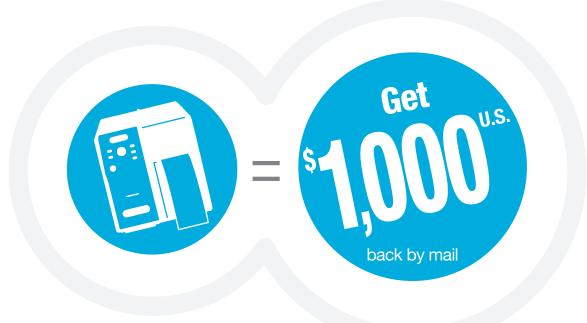

# Mail-in rebate

Purchase a ColorWorks® C7500 (C31CD84011) or C7500G (C31CD84311) inkjet label printer between September 1, 2019 and November 30, 2019

and receive the following back by mail:

Purchase a ColorWorks C7500 or C7500G printer

#### **STEP 1: MAKE YOUR PURCHASE:**

Purchase a ColorWorks® C7500 (C31CD84011) or C7500G (C31CD84311) inkjet label printer between September 1, 2019 and November 30, 2019. Fill out this coupon completely. Claims with incomplete information will not be fulfilled.